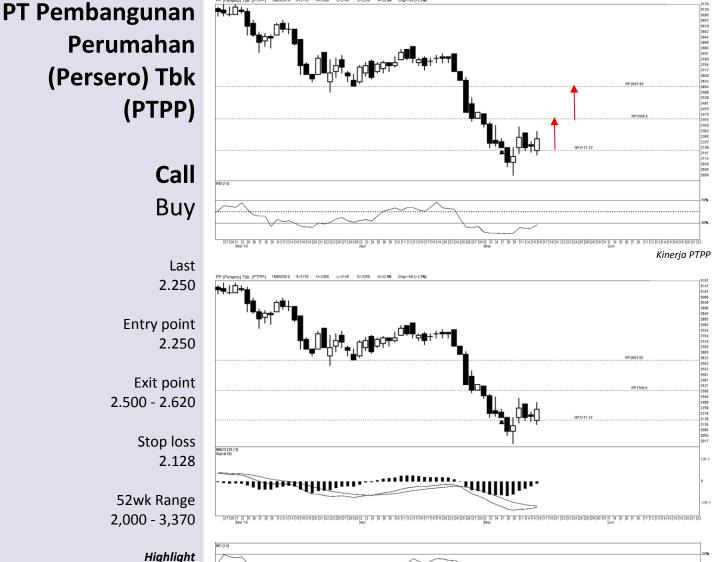

## **Stock Shoot**

17 Mei 2018 Ver.1.886

cenderung menguat untuk menguji harga 2.500 hingga 2.620 sebagai kisaran level *resistance* yang telah dicapai sebelumnya. Potensi tersebut disertai dengan kondisi *oversold* atau jenuh jual